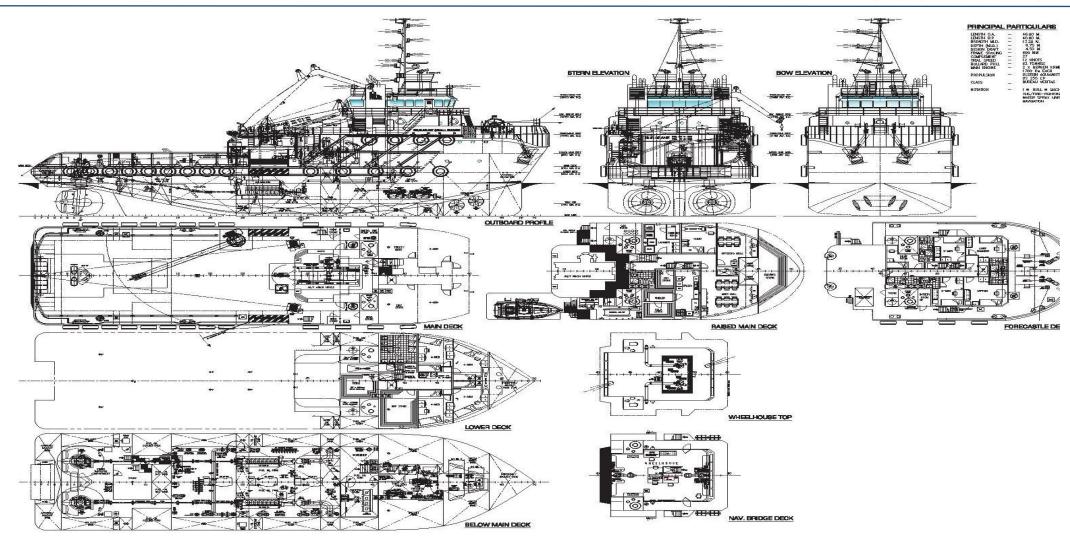

#### PRINCIPAL PARTICULARS

Year Built 2010

Bureau Veritas-BV Class

Notation I + HULL + MACH Tug, Fire Fighting Ship Water Spraying/Anchor

Handling Summer Zone

Flag Liberia

GRT / NRT 1161T / 348 T

#### **DIMENSION**

48.00 m Length overall 13.20 m Breadth 6.75 m Depth Draft (Design) 4.5 m Air Draft (On max draft) 22.75 m

#### **TOWING / DECK EQUIPMENT**

AHT winch Towing Drum wire Anchor Handling Drum Drum Pull 1st Layer

Stern Roller Quick release towing hook

Windlass

Shark Jaw

Main Crane

Mooring drum 120 t brake holding Capacity (400 meters x 80 dia PP rope)

2 x 10 tons

Tugger winch Towing Pin 1 compact towing pin

200 tons

150 Tons

Capstan 2 x 5 metric tons pull

1 x Electro- hydraulic, SWL 10T @11m

Double Drum. Electric Hydraulic

1500 mm Dia. x 5000 mm length

1 hydraulic, double gypsy with single

1 x Heavy duty fitted a mid ship

1000 meters x 56 mm

1000 meters x 52 mm

#### **MACHINERY / PROPULSION SYSTEM**

Main Engines 2 x Rolls Royce Bergen KRMB-8

2 x 2480 HP @ 825 RPM

Total: 4960BHP

**Propulsions** 2x Rolls Royce Azimuth Stern

Drive - Aquamaster 2 x CPP in Kort Nozzle

Generators 3 x 400 kW,3ph, 50hz **Bow Thruster** 2 x CAT Hydraulic Driven, 7

> 720 BHP each, Total 1450 BHP 5 ton thrust each. Total 10 tons

#### **CAPACITIES**

Fuel oil 500 m3 Fresh water 280 m3 Deadweight 682 T

Clear Deck Area 220 m2

**Dry Provision** 20 m3 Freezer/Chiller 5 m3/4 m3

#### **PERFORMANCE**

62.2 MT **Bollard Pull** Service Speed 12.00 knots

**Fuel Consumption** Free Running: 6.9MT@700rpm

Towing/Full load 9.5MT @ 700rpm

#### **ACCOMMODATION**

Single Cabin 2 Cabin Twin Cabin 3 Cabin 4 Men Cabin 4 Cabin Total 24 men Hospital 1 cabin

#### **NAVIGATION / COMMUNICATION EQUIPMENT**

Gyro compass Intercom Autopilot **EPIRB** Radar GPS

Echo Sounder SSB Radiotelephone

**GMDSS** VHF Speed Log Public Address

#### FIRE FIGHTING / SAFETY EQUIPMENT

Fire station/Extinguisher Water Sprinkler

Life Rafts/Jackets Fast Rescue Craft Class 1

As per SOLAS requirement For all areas

As per SOLAS requirement 1 no. for 15 persons